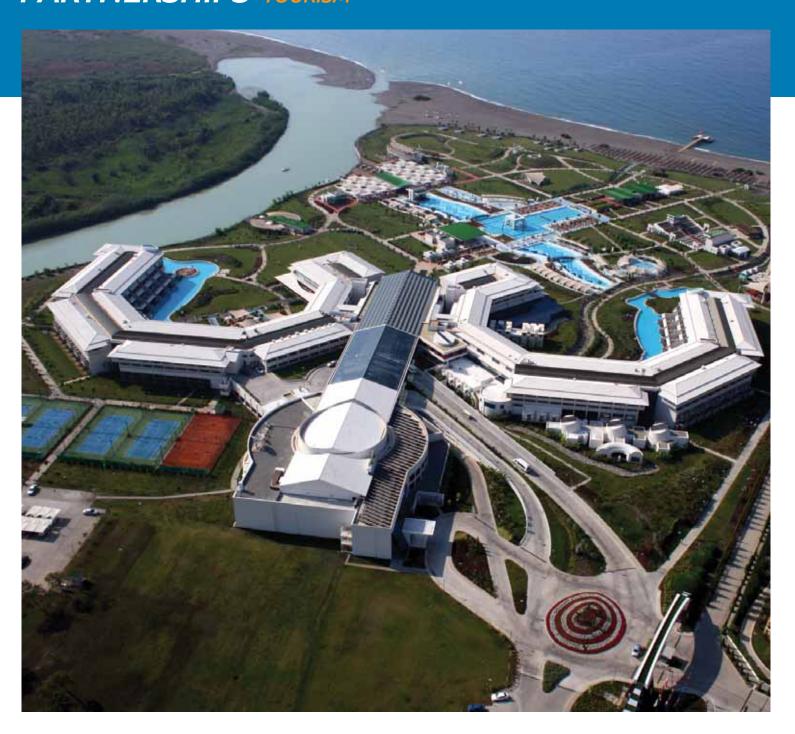

# PARTNERSHIPS TOURISM

# GÖÇAY-ONUR TOURISM OPERATION INVESTMENT CONSTRUCTION TRANSPORTATION MINING AND TRADE INC.

Hilton Dalaman Sarigerme Resort & SPA, which is located in Sarigerme Tourism centre of Ortaca District of Muğla Province, was commissioned as a 5-star Hotel and Golf Facility with a capacity of 834 beds in July 2009. The facility is the first Resort Hotel of Hilton Hotels in Turkey. It was built on a site with an area of 1,500,000m<sup>2</sup> and the Golf Facility is currently under construction.