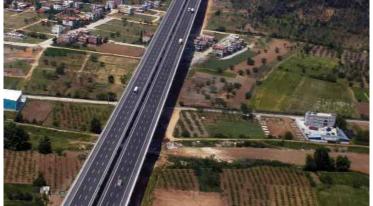

#### ALİAĞA-İZMİR-TURGUTLU-TORBALI HIGHWAY (1st. Part)

Client : Republic of Turkey, General Directorate of Highways

Construction Year : 1984-1989

Location : İzmir
Length : 200 Km

2x2 Divided Road : 68 Km

2x3 Divided Road : 52 Km

Earthworks (Cut & Fill) : 442.000 m³

Plant - Mixed Base : 1.507.000 Tones Bituminous Hot Mixture : 1.098.000 Tones