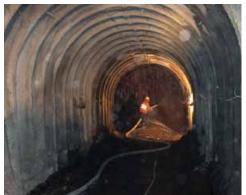

#### BURSA RING ROAD (Yalova Junction- Turanköy Interchange Section)(\*)

Viaduct : 3 units, 1899 mt.

Tunnel (with Double Tube) : 1 unit, 988 mt.

Interchange Bridge : 6 units, 376 mt.

River Bridge : 6 units, 475 mt.