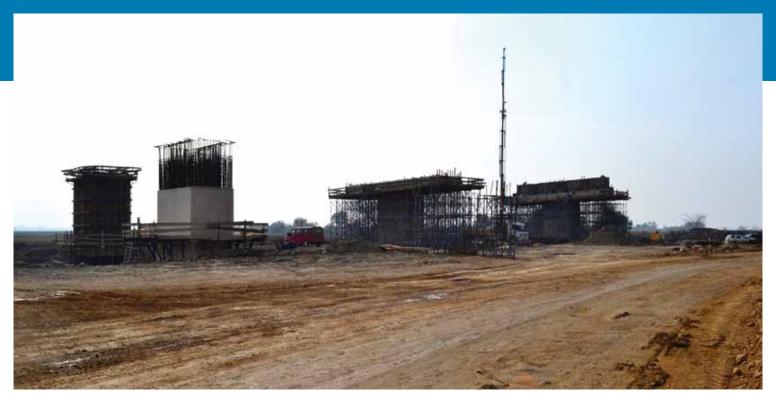

# GEBZE – ORHANGAZİ - İZMİR (INCLUDING İZMİT BAY PASSING AND LINKING ROADS) HIGHWAY PROJECT. BURSA-SUSURLUK (KM:104+535 -163+300) SECTION HIGHWAY CONSTRUCTION

|                                           | 11                                     |
|-------------------------------------------|----------------------------------------|
| Client                                    | : NÖMAYG Joint Venture                 |
| Construction Year                         | : 05/01/2015 - 02/08/2019              |
| Location                                  | : Bursa                                |
| Length                                    | : 58.8 Km. (2x3 Motorway)              |
| Earthworks (Excavation and Filling Works) | : 58.053.164 m <sup>3</sup>            |
| Plantmix Subbase - Base Course            | : 1.720.000 Tones                      |
| Bitumnious Base + Binder + Wearing Course | : 3.153.509 m <sup>2</sup>             |
| Viaduct ( 2 x 3 lanes)                    | : 8 units. Total Length is 3995 meter  |
| Bridges, Over and Underpass Bridge        | : 24 units. Total Length is 1580 meter |
| RC Concrete Works                         | : 591.140 m <sup>3</sup>               |