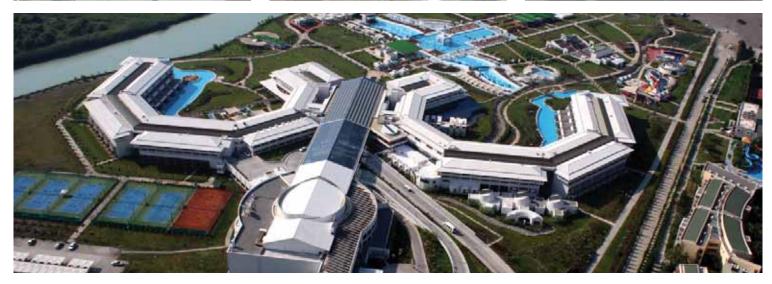

#### HILTON DALAMAN SARIGERME RESORT & SPA

Owner : Göçay-Onur Tourism Operation Investment Construction Transportation Mining and Trade Inc.

Construction Year : 2006-2009

Location : Dalaman / Muğla

Classification : 5 Star Hotel & 18-hole Golf Resort

Capacity : 834 beds
Total Land Size : 1.500.000 m<sup>2</sup>
Construction Area : 100.000 m<sup>2</sup>

Hilton Dalaman Sarigerme Resort & SPA, which is located in Sarigerme Tourism centre of Ortaca District of Muğla Province, was commissioned as a 5-star Hotel and Golf Facility with a capacity of 834 beds in July 2009. The facility is the first Resort Hotel of Hilton Hotels in Turkey. It was built on a site with an area of 1,500,000m<sup>2</sup> and the Golf Facility is currently under construction.

Hilton Dalaman Sarigerme Resort & SPA offers services to domestic and foreign congress and meeting groups with its newly launched 2-floor congress center with a capacity of 1000 guests, 2-floor auditorium hall at the congress center equipped with the state-of-the-art products prepared according to Hilton standards, as well as 6 workshops and 2 meeting halls.