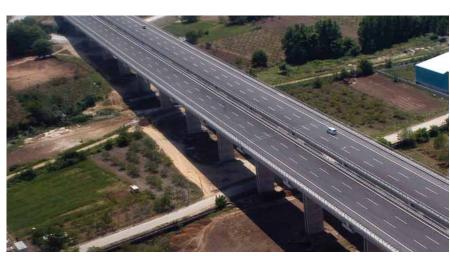

#### BURSA RING ROAD (Yalova Junction- Turanköy Interchange Section)(\*)

| Client                    | Republic of Turkey, General Directorate of Highways |  |
|---------------------------|-----------------------------------------------------|--|
| Construction Year         | 1998-2015                                           |  |
| Location                  | Bursa                                               |  |
| Length                    | 50.9 Km                                             |  |
| 2x3 Lane Motorway         | 27.1 Km                                             |  |
| 2x3 Access Road           | 6.4 Km                                              |  |
| 2x2 Access Road           | 6.3 Km                                              |  |
| Junction Roads            | 11.1 Km                                             |  |
| Cut                       | 18.334.810 m <sup>3</sup>                           |  |
| Fill                      | 12.624.185 m <sup>3</sup>                           |  |
| Plant-Mixed Base - Subbas | 1.168.582 Tones                                     |  |
| Bituminous Hot Mixture    | 707.653 Tones                                       |  |