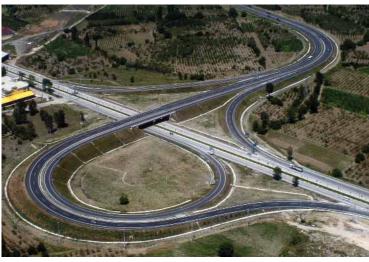

#### GEBZE - ORHANGAZI - İZMİR MOTORWAY (İZMİT GULF PASSAGE AND ACCESS ROADS INCLUDED)

#### MOTORWAY INVESTMENT AND OPERATION INC.

MOTORWAY INVESTMENT and OPERATION Inc. was founded with the participation of Nurol Construction and Trade Inc., Özaltın Construction Trade and Industry Inc., Makyol Construction Industry Tourism and Trade Inc., Astaldi S.p.A, Yüksel Construction Inc., and Göçay Construction Contracting and Trade Inc. in 2010. The company was found with the objective of executing the Gebze-Orhangazi-izmir (izmit Gulf Passage and Access Roads included) Motorway Project on BOT model basis. In this context, the term of contract is 22 years and 4 months. Project is totally 426 km long, comprising 384 km of motorway and 42 km of access roads.

- Osmangazi Suspension Bridge 2907 meter in length;
- 38 Viaducts 21.468 m in total length;
- 3 Tunnels 6400 m x 2 tubes in total length;
- 24 Junction
- 17 Toll Collection Areas;
- 6 Motorway Maintenance-Operation Centres was successfully constructed.