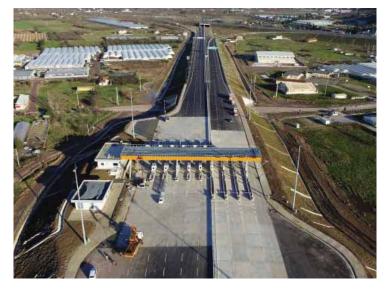

#### GEBZE - ORHANGAZI - İZMİR MOTORWAY (İZMİT GULF PASSAGE AND ACCESS ROADS INCLUDED)

#### MOTORWAY INVESTMENT AND OPERATION INC.

MOTORWAY INVESTMENT and OPERATION Inc. was founded with the participation of Nurol Construction and Trade Inc., Özaltın Construction Trade and Industry Inc., Makyol Construction Industry Tourism and Trade Inc., Astaldi S.p.A, Yüksel Construction Inc., and Göçay Construction Contracting and Trade Inc. in 2010. The company was found with the objective of executing the Gebze-Orhangazi-izmir (izmit Gulf Passage and Access Roads included) Motorway Project on BOT model basis. In this context, the term of contract is 22 years and 4 months. Project is totally 426 km long, comprising 384 km of motorway and 42 km of access roads.

- Osmangazi Suspension Bridge 2907 meter in length;
- 38 Viaducts 21.468 m in total length;
- 3 Tunnels 6400 m x 2 tubes in total length;
- 24 Junction
- 17 Toll Collection Areas;
- 6 Motorway Maintenance-Operation Centres was successfully constructed.