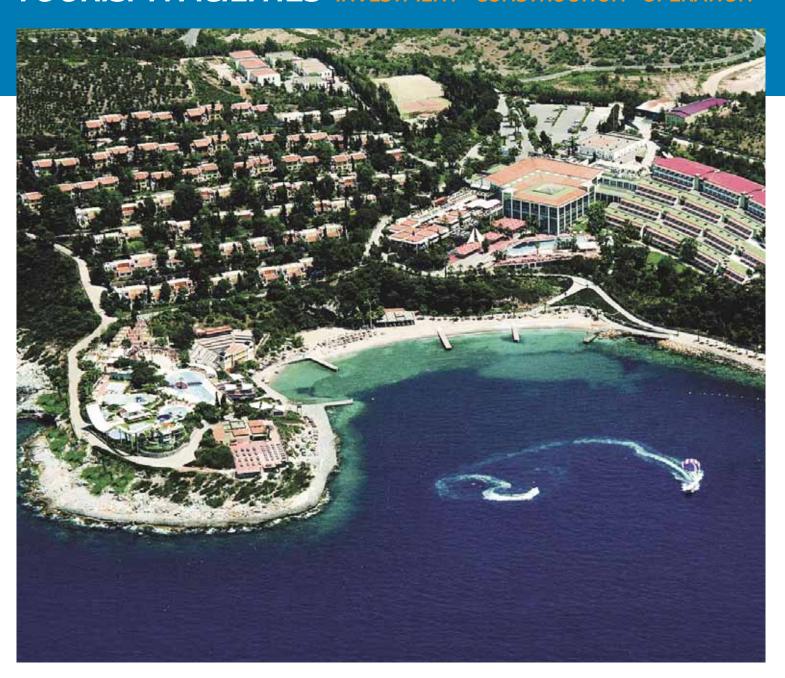

#### PINE BAY HOLIDAY RESORT

Owner : Göçtur Tourism Investment and Trade Inc.

Construction Year : 1988-1992

Location : Çamlimanı, Kuşadası

Classification : First Class Holiday Village

Capacity : 1.500 beds
Total Land Size : 420.000 m<sup>2</sup>
Construction Area : 55.000 m<sup>2</sup>

Pine Bay Holiday Resort, which was built by Göçay İnşaat between 1988 and 1992, Göçay İnş.Taahh. ve Tic. A.Ş. operated until 2007.

#### PINE BAY BEACH CLUB

Owner : Göçsar Tourism Investment and Trade Inc.

Construction Year : 2001-2002 Location : Ilıca, Kuşadası

Classification : First Class Holiday Village

Capacity : 624 beds
Total Land Size : 47.000 m<sup>2</sup>
Construction Area : 15.000 m<sup>2</sup>