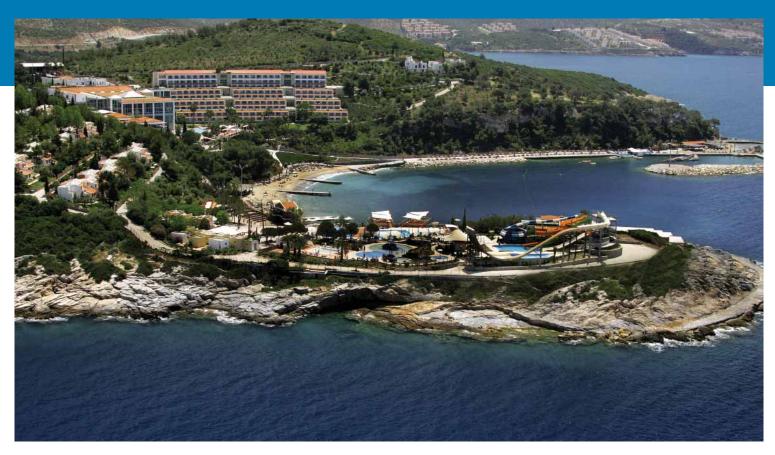

#### PINE BAY HOLIDAY RESORT

Owner : Göçtur Tourism Investment and Trade Inc.

Construction Year : 1988-1992

Location : Çamlimanı, Kuşadası

Classification : First Class Holiday Village

Capacity : 1.500 beds
Total Land Size : 420.000 m<sup>2</sup>
Construction Area : 55.000 m<sup>2</sup>

Pine Bay Holiday Resort, which was built by Göçay İnşaat between 1988 and 1992, Göçay İnş.Taahh. ve Tic. A.Ş. operated until 2007.

#### PINE BAY BEACH CLUB

Owner : Göçsar Tourism Investment and Trade Inc.

Construction Year : 2001-2002 Location : Ilıca, Kuşadası

Classification : First Class Holiday Village

Capacity : 624 beds
Total Land Size : 47.000 m<sup>2</sup>
Construction Area : 15.000 m<sup>2</sup>