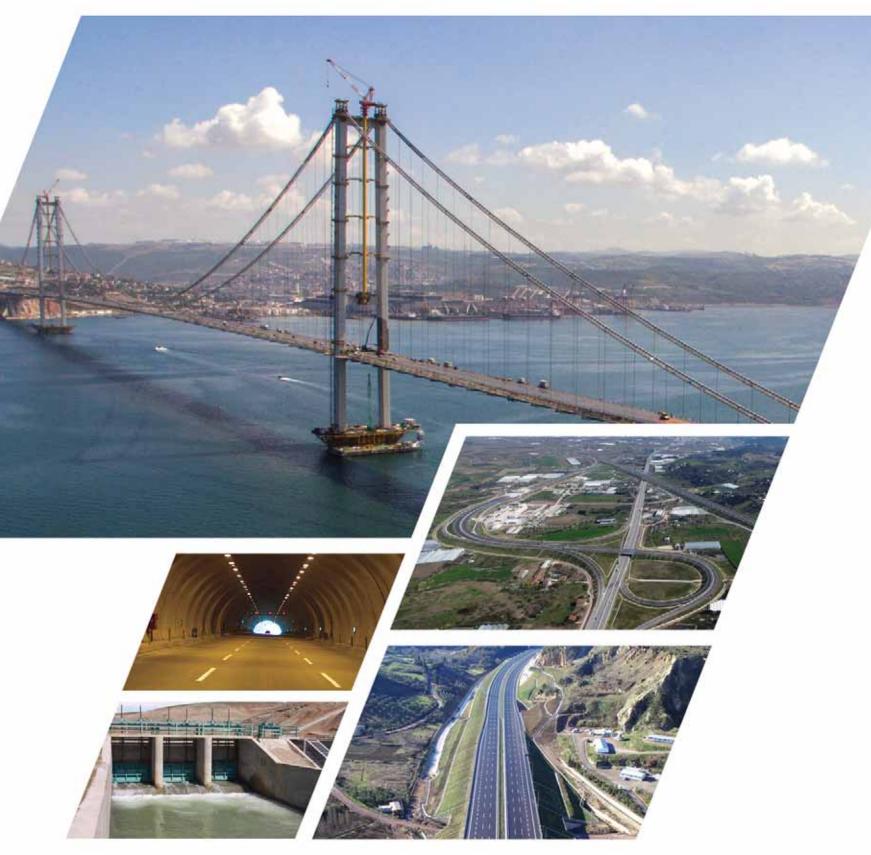

#### GEBZE - ORHANGAZI - İZMİR MOTORWAY (İZMİT GULF PASSAGE AND ACCESS ROADS INCLUDED)

#### MOTORWAY INVESTMENT AND OPERATION INC.

MOTORWAY INVESTMENT and OPERATION Inc. was founded with the participation of Nurol Construction and Trade Inc., Özaltın Construction Trade and Industry Inc., Makyol Construction Industry Tourism and Trade Inc., Astaldi S.p.A, Yüksel Construction Inc., and Göçay Construction Contracting and Trade Inc. in 2010. The company was found with the objective of executing the Gebze-Orhangazi-izmir (izmit Gulf Passage and Access Roads included) Motorway Project on BOT model basis. In this context, the term of contract is 22 years and 4 months. Project is totally 426 km long, comprising 384 km of motorway and 42 km of access roads.

- Osmangazi Suspension Bridge 2907 meter in length;
- 38 Viaducts 21.468 m in total length;
- 3 Tunnels 6400 m x 2 tubes in total length;
- 24 Junction
- 17 Toll Collection Areas;
- 6 Motorway Maintenance-Operation Centres was successfully constructed.