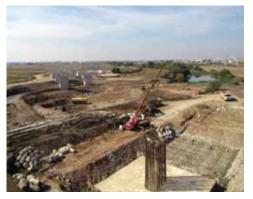

# GEBZE – ORHANGAZİ - İZMİR (INCLUDING İZMİT BAY PASSING AND LINKING ROADS) HIGHWAY PROJECT. BURSA-SUSURLUK (KM:104+535 -163+300) SECTION HIGHWAY CONSTRUCTION

|                                           | 11                                     |
|-------------------------------------------|----------------------------------------|
| Client                                    | : NÖMAYG Joint Venture                 |
| Construction Year                         | : 05/01/2015 - 02/08/2019              |
| Location                                  | : Bursa                                |
| Length                                    | : 58.8 Km. (2x3 Motorway)              |
| Earthworks (Excavation and Filling Works) | : 58.053.164 m <sup>3</sup>            |
| Plantmix Subbase - Base Course            | : 1.720.000 Tones                      |
| Bitumnious Base + Binder + Wearing Course | : 3.153.509 m <sup>2</sup>             |
| Viaduct ( 2 x 3 lanes)                    | : 8 units. Total Length is 3995 meter  |
| Bridges, Over and Underpass Bridge        | : 24 units. Total Length is 1580 meter |
| RC Concrete Works                         | : 591.140 m <sup>3</sup>               |