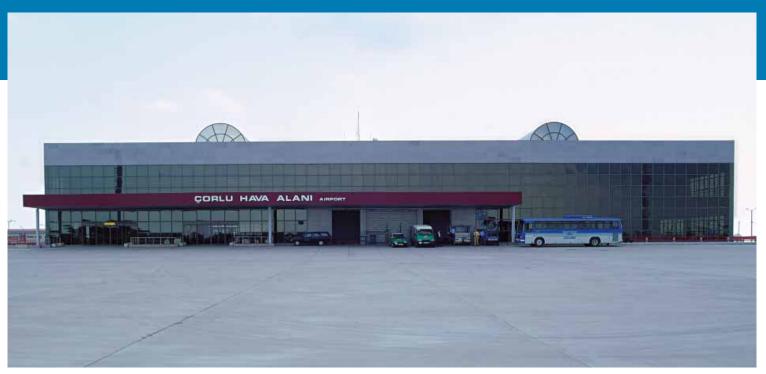

#### **ÇORLU INTERNATIONAL AIRPORT**

Client : General Directorate of Railways, Harbours and Airports Construction

Construction Year : 1994-1999 Location : Çorlu/Tekirdağ

Scope of Work : Passenger Capacity: 1,500,000 passenger/year; Apron (84,600 m²); Taxi route (195 m);

Terminal Building (2,550 m<sup>2</sup>); Customs Building; Customs and Luggage Facility; Accident, Fire and Transformer Building; Heating and Power Centre Building; Security and Access Control Building; Machinery and Car Garage; Apron Vehicles Facility; Fuel oil Facilities;

Treatment Plant; Water Tank (1.000 m3); Car Park (9.000 m²)