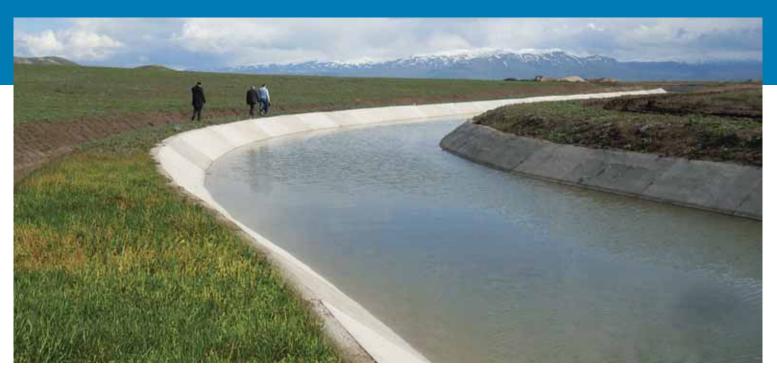

#### ADIYAMAN ÇAMGAZİ IRRIGATION AND DIVERSION FACILITIES CONSTRUCTION

| Client                  | : General Directorate of State Hydraulic Works                                                                                                                                                                                                                                                                                                                               |
|-------------------------|------------------------------------------------------------------------------------------------------------------------------------------------------------------------------------------------------------------------------------------------------------------------------------------------------------------------------------------------------------------------------|
| Construction Year       | : 1996-2009                                                                                                                                                                                                                                                                                                                                                                  |
| Location                | : Adıyaman                                                                                                                                                                                                                                                                                                                                                                   |
| Scope of Work           | Irrigation of 8000 hectares of agricultural land.3 regulator facilities, 106.674 meters concrete trapezoidal section irrigation canal, 175.627 m (110-1800 mm between different diameter HDPE and GRP) pipe network, 17.492 meters drain Channel, 5 pumping stations, 2,870 meters steel pipe (supply and installation) and 1872 chamber structures was successfuly builted. |
| Diversion Channel       | : 26.405 m.                                                                                                                                                                                                                                                                                                                                                                  |
| ÇS1+ÇS2+Edge Channel    | : 26.553 m.                                                                                                                                                                                                                                                                                                                                                                  |
| Reserve Channel         | : 17.201 m.                                                                                                                                                                                                                                                                                                                                                                  |
| Secondary Channel       | : 2.427 m.                                                                                                                                                                                                                                                                                                                                                                   |
| Pumping Channels        | : 18.041 m.                                                                                                                                                                                                                                                                                                                                                                  |
| Discharge Channel       | : 17.492 m.                                                                                                                                                                                                                                                                                                                                                                  |
| Pipe Network            | : 175.627 m.                                                                                                                                                                                                                                                                                                                                                                 |
| Steel Pipe Installation | : 2.870 m.                                                                                                                                                                                                                                                                                                                                                                   |

#### **AĞRI PLAIN YAZICI IRRIGATION CONSTRUCTION\***

Client : General Directorate of State Hydraulic Works

Construction Year : 1998-2015 Location : Ağrı

Scope of Work : Construction of 25.079 ha.piped irrigation network, 56.230 meter RC concrete main

channel. 16.477 meter RC concrete diversion chanel (Right Side). 3350 meter tunnel. 662.410 meter HDPE, Steel, CTP piped network (Pipe dia from 100 mm to 1200

mm). 39 Filitration Station. 3 Regulator.

<sup>\*</sup> IC İçtaş-Göçay  $\,$  JV (50%-50%) constructed The Project.