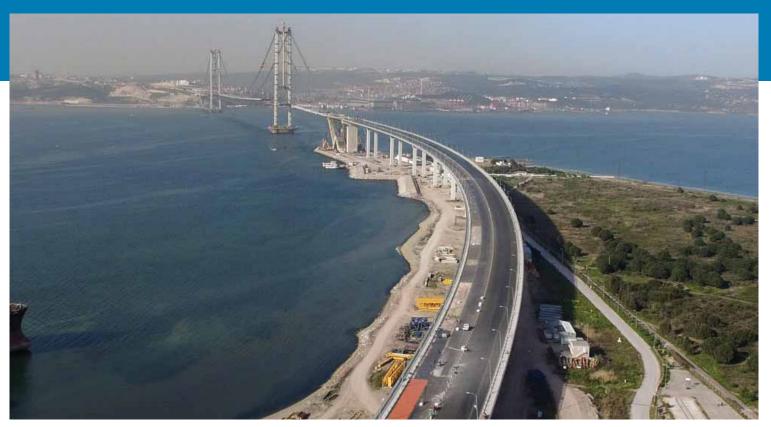

#### GEBZE - ORHANGAZI - İZMİR MOTORWAY (İZMİT GULF PASSAGE AND ACCESS ROADS INCLUDED)

#### MOTORWAY INVESTMENT AND OPERATION INC.

MOTORWAY INVESTMENT and OPERATION Inc. was founded with the participation of Nurol Construction and Trade Inc., Özaltın Construction Trade and Industry Inc., Makyol Construction Industry Tourism and Trade Inc., Astaldi S.p.A, Yüksel Construction Inc., and Göçay Construction Contracting and Trade Inc. in 2010. The company was found with the objective of executing the Gebze-Orhangazi-izmir (izmit Gulf Passage and Access Roads included) Motorway Project on BOT model basis. In this context, the term of contract is 22 years and 4 months. Project is totally 426 km long, comprising 384 km of motorway and 42 km of access roads.

- Osmangazi Suspension Bridge 2907 meter in length;
- 38 Viaducts 21.468 m in total length;
- 3 Tunnels 6400 m x 2 tubes in total length;
- 24 Junction
- 17 Toll Collection Areas;
- 6 Motorway Maintenance-Operation Centres was successfully constructed.