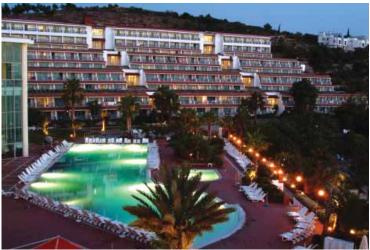

#### HILTON DALAMAN SARIGERME RESORT & SPA

Owner : Göçay-Onur Tourism Operation Investment Construction Transportation Mining and Trade Inc.

Construction Year : 2006-2009

Location : Dalaman / Muğla

Classification : 5 Star Hotel & 18-hole Golf Resort

Capacity : 834 beds
Total Land Size : 1.500.000 m<sup>2</sup>
Construction Area : 100.000 m<sup>2</sup>

Hilton Dalaman Sarigerme Resort & SPA, which is located in Sarigerme Tourism centre of Ortaca District of Muğla Province, was commissioned as a 5-star Hotel and Golf Facility with a capacity of 834 beds in July 2009. The facility is the first Resort Hotel of Hilton Hotels in Turkey. It was built on a site with an area of 1,500,000m<sup>2</sup> and the Golf Facility is currently under construction.

Hilton Dalaman Sarigerme Resort & SPA offers services to domestic and foreign congress and meeting groups with its newly launched 2-floor congress center with a capacity of 1000 guests, 2-floor auditorium hall at the congress center equipped with the state-of-the-art products prepared according to Hilton standards, as well as 6 workshops and 2 meeting halls.