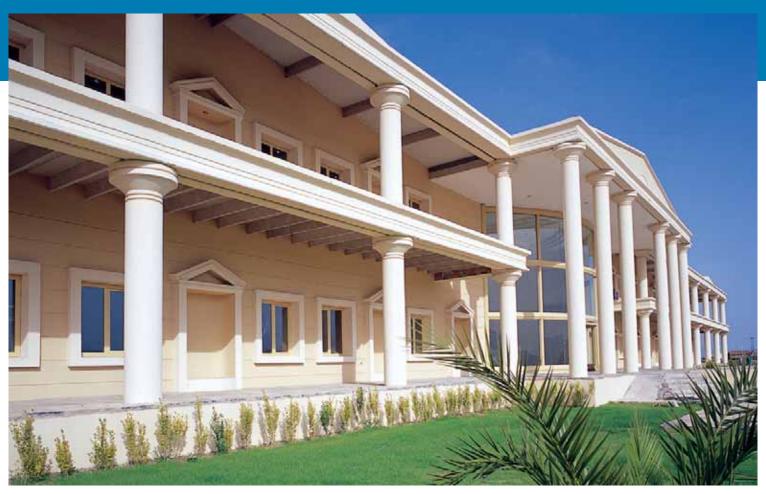

#### HILTON DALAMAN SARIGERME RESORT & SPA

Owner : Göçay-Onur Tourism Operation Investment Construction Transportation Mining and Trade Inc.

Construction Year : 2006-2009

Location : Dalaman / Muğla

Classification : 5 Star Hotel & 18-hole Golf Resort

Capacity : 834 beds
Total Land Size : 1.500.000 m<sup>2</sup>
Construction Area : 100.000 m<sup>2</sup>

Hilton Dalaman Sarigerme Resort & SPA, which is located in Sarigerme Tourism centre of Ortaca District of Muğla Province, was commissioned as a 5-star Hotel and Golf Facility with a capacity of 834 beds in July 2009. The facility is the first Resort Hotel of Hilton Hotels in Turkey. It was built on a site with an area of 1,500,000m<sup>2</sup> and the Golf Facility is currently under construction.

Hilton Dalaman Sarigerme Resort & SPA offers services to domestic and foreign congress and meeting groups with its newly launched 2-floor congress center with a capacity of 1000 guests, 2-floor auditorium hall at the congress center equipped with the state-of-the-art products prepared according to Hilton standards, as well as 6 workshops and 2 meeting halls.