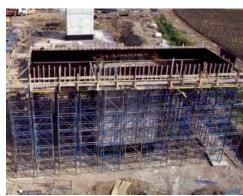

# GEBZE – ORHANGAZİ - İZMİR (INCLUDING İZMİT BAY PASSING AND LINKING ROADS) HIGHWAY PROJECT. BURSA-SUSURLUK (KM:104+535 -163+300) SECTION HIGHWAY CONSTRUCTION

|                                           | 11                                     |
|-------------------------------------------|----------------------------------------|
| Client                                    | : NÖMAYG Joint Venture                 |
| Construction Year                         | : 05/01/2015 - 02/08/2019              |
| Location                                  | : Bursa                                |
| Length                                    | : 58.8 Km. (2x3 Motorway)              |
| Earthworks (Excavation and Filling Works) | : 58.053.164 m <sup>3</sup>            |
| Plantmix Subbase - Base Course            | : 1.720.000 Tones                      |
| Bitumnious Base + Binder + Wearing Course | : 3.153.509 m <sup>2</sup>             |
| Viaduct ( 2 x 3 lanes)                    | : 8 units. Total Length is 3995 meter  |
| Bridges, Over and Underpass Bridge        | : 24 units. Total Length is 1580 meter |
| RC Concrete Works                         | : 591.140 m <sup>3</sup>               |