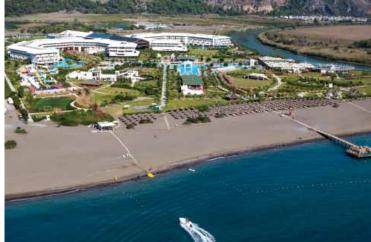

#### HILTON DALAMAN SARIGERME RESORT & SPA

Owner : Göçay-Onur Tourism Operation Investment Construction Transportation Mining and Trade Inc.

Construction Year : 2006-2009

Location : Dalaman / Muğla

Classification : 5 Star Hotel & 18-hole Golf Resort

Capacity : 834 beds
Total Land Size : 1.500.000 m<sup>2</sup>
Construction Area : 100.000 m<sup>2</sup>

Hilton Dalaman Sarigerme Resort & SPA, which is located in Sarigerme Tourism centre of Ortaca District of Muğla Province, was commissioned as a 5-star Hotel and Golf Facility with a capacity of 834 beds in July 2009. The facility is the first Resort Hotel of Hilton Hotels in Turkey. It was built on a site with an area of 1,500,000m<sup>2</sup> and the Golf Facility is currently under construction.