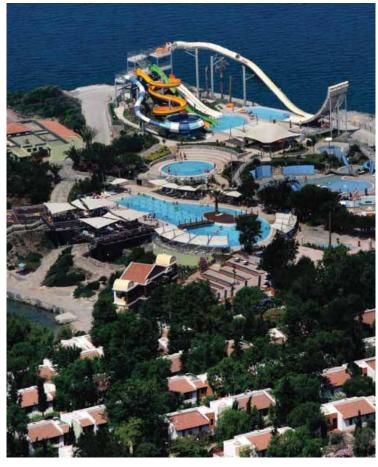

#### PINE BAY HOLIDAY RESORT

Owner : Göçtur Tourism Investment and Trade Inc.

Construction Year : 1988-1992

Location : Çamlimanı, Kuşadası

Classification : First Class Holiday Village

Capacity : 1.500 beds
Total Land Size : 420.000 m<sup>2</sup>
Construction Area : 55.000 m<sup>2</sup>

Pine Bay Holiday Resort, which was built by Göçay İnşaat between 1988 and 1992, Göçay İnş.Taahh. ve Tic. A.Ş. operated until 2007.