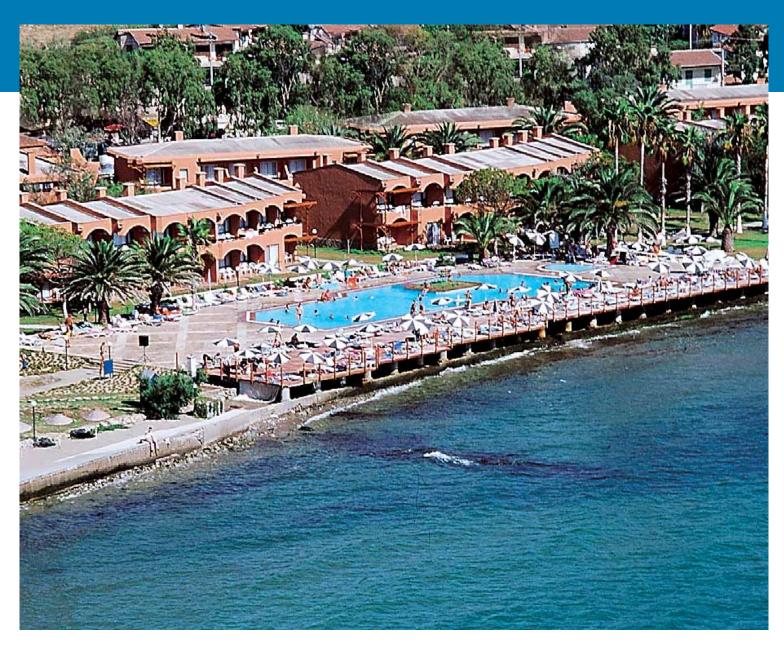

#### PINE BAY HOLIDAY RESORT

Owner : Göçtur Tourism Investment and Trade Inc.

Construction Year : 1988-1992

Location : Çamlimanı, Kuşadası

Classification : First Class Holiday Village

Capacity : 1.500 beds
Total Land Size : 420.000 m<sup>2</sup>
Construction Area : 55.000 m<sup>2</sup>

Pine Bay Holiday Resort, which was built by Göçay İnşaat between 1988 and 1992, Göçay İnş.Taahh. ve Tic. A.Ş. operated until 2007.