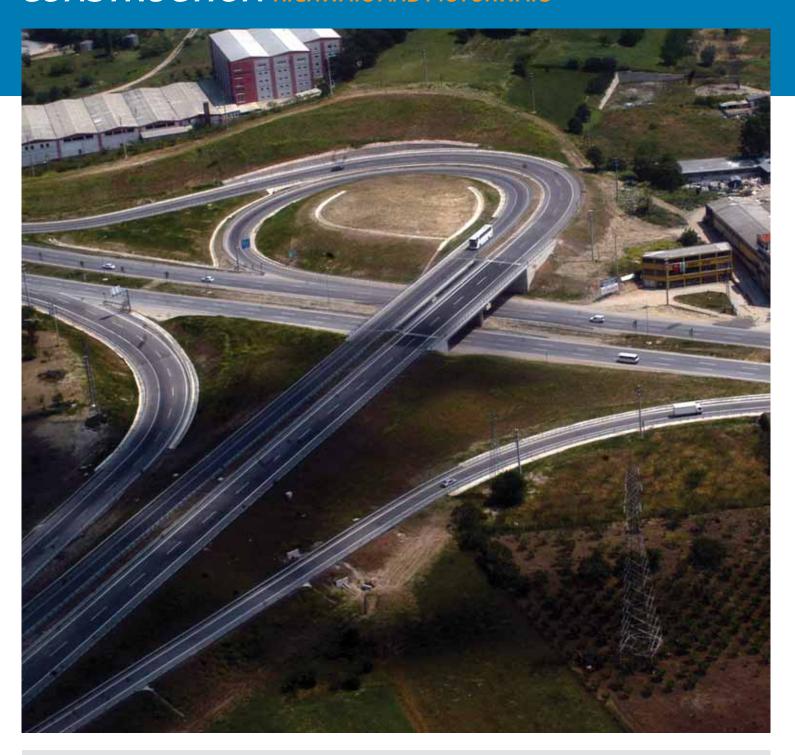

#### BURSA RING ROAD (Yalova Junction- Turanköy Interchange Section)(\*)

| Client                    | Republic of Turkey, General Directorate of Highways |  |
|---------------------------|-----------------------------------------------------|--|
| Construction Year         | 1998-2015                                           |  |
| Location                  | Bursa                                               |  |
| Length                    | 50.9 Km                                             |  |
| 2x3 Lane Motorway         | 27.1 Km                                             |  |
| 2x3 Access Road           | 6.4 Km                                              |  |
| 2x2 Access Road           | 6.3 Km                                              |  |
| Junction Roads            | 11.1 Km                                             |  |
| Cut                       | 18.334.810 m <sup>3</sup>                           |  |
| Fill                      | 12.624.185 m <sup>3</sup>                           |  |
| Plant-Mixed Base - Subbas | 1.168.582 Tones                                     |  |
| Bituminous Hot Mixture    | 707.653 Tones                                       |  |

#### BURSA RING ROAD (Yalova Junction- Turanköy Interchange Section)(\*)

Viaduct : 3 units, 1899 mt.

Tunnel (with Double Tube) : 1 unit, 988 mt.

Interchange Bridge : 6 units, 376 mt.

River Bridge : 6 units, 475 mt.

Overpass Bridge : 3 units, 164 mt.