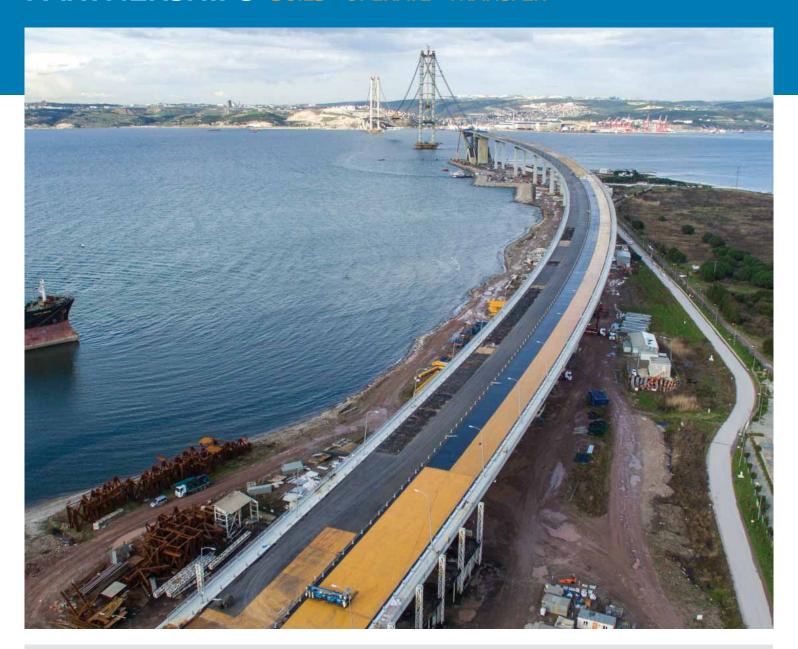

#### GEBZE - ORHANGAZI - İZMİR MOTORWAY (İZMİT GULF PASSAGE AND ACCESS ROADS INCLUDED)

#### MOTORWAY INVESTMENT AND OPERATION INC.

MOTORWAY INVESTMENT and OPERATION Inc. was founded with the participation of Nurol Construction and Trade Inc., Özaltın Construction Trade and Industry Inc., Makyol Construction Industry Tourism and Trade Inc., Astaldi S.p.A, Yüksel Construction Inc., and Göçay Construction Contracting and Trade Inc. in 2010. The company was found with the objective of executing the Gebze-Orhangazi-izmir (izmit Gulf Passage and Access Roads included) Motorway Project on BOT model basis. In this context, the term of contract is 22 years and 4 months. Project is totally 426 km long, comprising 384 km of motorway and 42 km of access roads.

- Osmangazi Suspension Bridge 2907 meter in length;
- 38 Viaducts 21.468 m in total length;
- 3 Tunnels 6400 m x 2 tubes in total length;
- 24 Junction
- 17 Toll Collection Areas;
- 6 Motorway Maintenance-Operation Centres was successfully constructed.