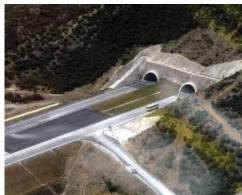

#### BURSA RING ROAD (Yalova Junction- Turanköy Interchange Section)(\*)

Viaduct : 3 units, 1899 mt.

Tunnel (with Double Tube) : 1 unit, 988 mt.

Interchange Bridge : 6 units, 376 mt.

River Bridge : 6 units, 475 mt.

# GEBZE – ORHANGAZİ - İZMİR (INCLUDING İZMİT BAY PASSING AND LINKING ROADS) HIGHWAY PROJECT. BURSA-SUSURLUK (KM:104+535 -163+300) SECTION HIGHWAY CONSTRUCTION

|                                           | 11                                     |
|-------------------------------------------|----------------------------------------|
| Client                                    | : NÖMAYG Joint Venture                 |
| Construction Year                         | : 05/01/2015 - 02/08/2019              |
| Location                                  | : Bursa                                |
| Length                                    | : 58.8 Km. (2x3 Motorway)              |
| Earthworks (Excavation and Filling Works) | : 58.053.164 m <sup>3</sup>            |
| Plantmix Subbase - Base Course            | : 1.720.000 Tones                      |
| Bitumnious Base + Binder + Wearing Course | : 3.153.509 m <sup>2</sup>             |
| Viaduct ( 2 x 3 lanes)                    | : 8 units. Total Length is 3995 meter  |
| Bridges, Over and Underpass Bridge        | : 24 units. Total Length is 1580 meter |
| RC Concrete Works                         | : 591.140 m <sup>3</sup>               |