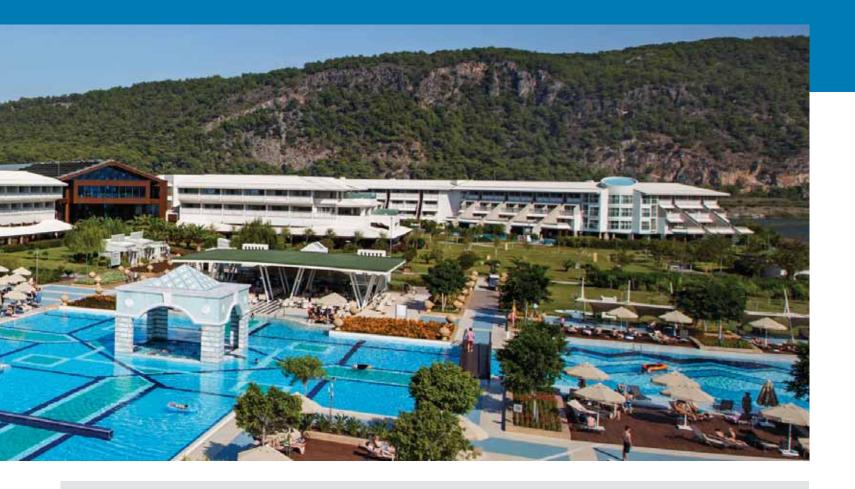

#### HILTON DALAMAN SARIGERME RESORT & SPA

Owner : Göçay-Onur Tourism Operation Investment Construction Transportation Mining and Trade Inc.

Construction Year : 2006-2009

Location : Dalaman / Muğla

Classification : 5 Star Hotel & 18-hole Golf Resort

Capacity : 834 beds
Total Land Size : 1.500.000 m<sup>2</sup>
Construction Area : 100.000 m<sup>2</sup>

Hilton Dalaman Sarigerme Resort & SPA, which is located in Sarigerme Tourism centre of Ortaca District of Muğla Province, was commissioned as a 5-star Hotel and Golf Facility with a capacity of 834 beds in July 2009. The facility is the first Resort Hotel of Hilton Hotels in Turkey. It was built on a site with an area of 1,500,000m<sup>2</sup> and the Golf Facility is currently under construction.