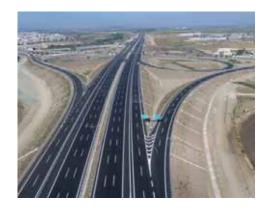

# GEBZE- ORHANGAZİ – İZMİR (INCLUDING İZMİT BAY PASSING AND LINKING ROADS) HIGHWAY PROJECT. GEBZE – ORHANGAZİ (KM:8+411-19+213) SECTION HIGHWAY CONSTRUCTION \*

Client : NÖMAYG Joint Venture
Construction Year : 27/09/2010 - 02/08/2019

Location : Gebze-Orhangazi

Length : 10.8 Km (2x3 Motorway)

Earthworks (Excavation and Filling Works) : 4.025.000 m<sup>3</sup>
RC Concrete Works : 70.000 m<sup>3</sup>
Pre-fabricated Beam : 60.000 Tones

Viaduct : 2 units

\* Göçay - Makyol JV. (%50 -%50) constructed The Project.