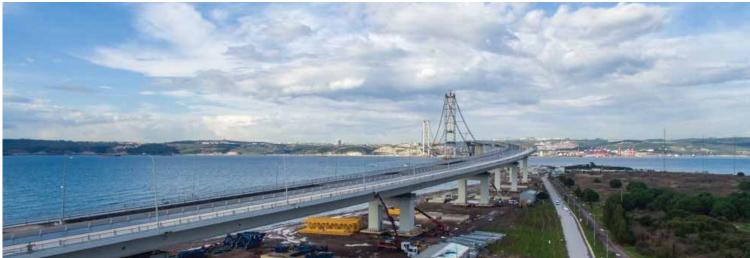

#### GEBZE - ORHANGAZI - İZMİR MOTORWAY (İZMİT GULF PASSAGE AND ACCESS ROADS INCLUDED)

#### MOTORWAY INVESTMENT AND OPERATION INC.

MOTORWAY INVESTMENT and OPERATION Inc. was founded with the participation of Nurol Construction and Trade Inc., Özaltın Construction Trade and Industry Inc., Makyol Construction Industry Tourism and Trade Inc., Astaldi S.p.A, Yüksel Construction Inc., and Göçay Construction Contracting and Trade Inc. in 2010. The company was found with the objective of executing the Gebze-Orhangazi-izmir (izmit Gulf Passage and Access Roads included) Motorway Project on BOT model basis. In this context, the term of contract is 22 years and 4 months. Project is totally 426 km long, comprising 384 km of motorway and 42 km of access roads.

- Osmangazi Suspension Bridge 2907 meter in length;
- 38 Viaducts 21.468 m in total length;
- 3 Tunnels 6400 m x 2 tubes in total length;
- 24 Junction
- 17 Toll Collection Areas;
- 6 Motorway Maintenance-Operation Centres was successfully constructed.