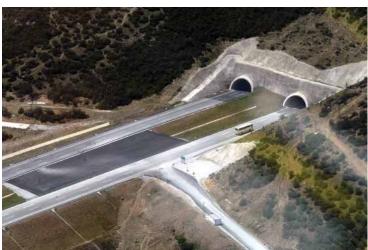

#### BURSA RING ROAD (Yalova Junction- Turanköy Interchange Section)(\*)

Viaduct : 3 units, 1899 mt.

Tunnel (with Double Tube) : 1 unit, 988 mt.

Interchange Bridge : 6 units, 376 mt.

River Bridge : 6 units, 475 mt.