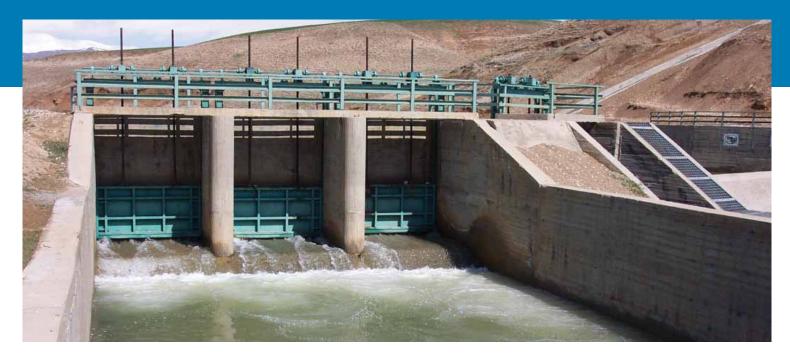

### **ENERGY**

### DOĞANLI - ÇUKURCA DAMS & HEPP PROJECTS

DC Hydro-Power Generation Inc. was founded in 2008 with the participation of Esat Power Generation and trade Co.Inc., Göçay Construction Contracting and Trade Inc., Özdemir Construction Tourism Energy Industry and Trade Inc., Vatech Hydro GmbH, GE Renewable Austria GmbH, Voith Siemens Hydro Power Gen. GmbH & CO KG, Pöyryenergy GmbH ve Dolsar Mühendislik Ltd.Şti. with the objective of constructing the Doğanlı and Çukurca Dams, which are covered by the Bilateral Co-operation Agreement between Turkey and Austria, on Build-Operate-Transfer (BOT) model basis in line with the said legal developments. 4 dams shall be built on Zap River around the borders of Hakkari province and its installed capacity is planned to be ~735 MW. Annual energy production is estimated to be ~ 2.358 Gwh / year, and the annual energy production proceeds are estimated to be 235.000.000 \$/year.

|               | Installed Capacity | Annual Power Production |
|---------------|--------------------|-------------------------|
| Doğanlı 1 Dam | 115 MW             | 393 Gwh                 |
| Doğanlı 2 Dam | 45 MW              | 135 Gwh                 |
| Doğanlı 3 Dam | 295 MW             | 960 Gwh                 |
| Çukurca Dam   | 280 MW             | 870 Gwh                 |
|               | 735 MW             | 2.358 Gwh               |