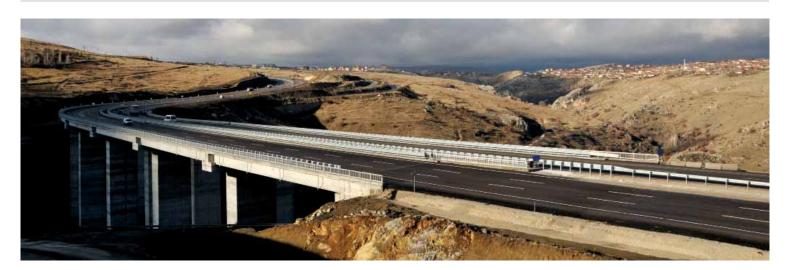

# **CONSTRUCTION**

MARINA HOTEL KUŞADASI (250 beds)

| CONSTRUCTION / HIGHWAYS AND MOTORWAYS                                                                                                                              |                            |
|--------------------------------------------------------------------------------------------------------------------------------------------------------------------|----------------------------|
| DENİZLİ-ACIPAYAM HIGHWAY                                                                                                                                           | 24 Km                      |
| ALİAĞA-İZMİR-TURGUTLU-TORBALI HIGHWAY                                                                                                                              | 200 Km                     |
| BALIKESİR-AKHİSAR HIGHWAY                                                                                                                                          | 43 Km                      |
| ÇİĞLİ CUMAOVASI HIGHWAY (PART 1-2)                                                                                                                                 | 40 Km                      |
| AYDIN-SARAYKÖY HIGHWAY                                                                                                                                             | 73,5 Km                    |
| GÖLCÜK 1ST REGION (GK2) HIGHWAY                                                                                                                                    | 26 Km                      |
| BURSA-İNEGÖL-BOZÜYÜK (1ST PART) HIGHWAY                                                                                                                            | 10 Km                      |
| BURSA-YALOVA HIGHWAY                                                                                                                                               | 68,8 Km                    |
| BURSA RING ROAD MOTORWAY                                                                                                                                           | 42 Km                      |
| GEMLİK RING ROAD                                                                                                                                                   | 6 Km                       |
| GEBZE- ORHANGAZİ – İZMİR (INCLUDING İZMİT BAY PASSING AND<br>LINKING ROADS) HIGHWAY PROJECT. GEBZE – ORHANGAZİ (KM:8+411-<br>19+213) SECTION HIGHWAY CONSTRUCTION  | 10,8 Km                    |
| GEBZE - ORHANGAZİ - İZMİR (INCLUDING İZMİT BAY PASSING AND<br>LINKING ROADS) HIGHWAY PROJECT. BURSA-SUSURLUK (KM:104+535<br>-163+300) SECTION HIGHWAY CONSTRUCTION | 58,7 Km                    |
| GEBZE – ORHANGAZİ – İZMİR (INCLUDING İZMİT BAY PASSING AND<br>LINKING ROADS) HIGHWAY PROJECT                                                                       | 426 Km                     |
| CONSTRUCTION / INFRASTRUCTURE                                                                                                                                      |                            |
| İZMİR ATATÜRK ORGANISED INDUSTRIAL ZONE                                                                                                                            | 90 Km                      |
| SOMA EYNEZ (5) PANEL EARTHMOVING                                                                                                                                   | 11.000.000 m <sup>3</sup>  |
| EREĞLİ (KONYA) SEWERAGE CONSTRUCTION                                                                                                                               | 50 Km                      |
| ADIYAMAN ÇAMGAZİ IRRIGATION AND DIVERSION FACILITIES CONSTRUCTION                                                                                                  | 8.000 Ha.                  |
| AĞRI PLAIN YAZICI IRRIGATION CONSTRUCTION                                                                                                                          | 25.861 Ha.                 |
| CONSTRUCTION / SUPERSTRUCTURE                                                                                                                                      |                            |
| MANİSA HOUSING, TRADE AND CULTURE COMPLEX                                                                                                                          | 29.000 m <sup>2</sup>      |
| EFE-KENT HOUSING COMPLEX                                                                                                                                           | 95.000 m <sup>2</sup>      |
| BUCA DORMITORY COMPLEX                                                                                                                                             | 22.500 m <sup>2</sup>      |
| CONSAG BUSINESS CENTER WUPPERTAL                                                                                                                                   | 7.500 m <sup>2</sup>       |
| ÇORLU INTERNATIONAL AIRPORT                                                                                                                                        | 1.500.000 passenger / year |
| TORBALI TEXTILE COMPLEX                                                                                                                                            | 32.000 m <sup>2</sup>      |
| CONSTRUCTION / TOURISM                                                                                                                                             |                            |
| HILTON DALAMAN SARIGERME RESORT & SPA (834 beds)                                                                                                                   | 100.000 m <sup>2</sup>     |
| PINE BAY HOLIDAY RESORT (1.500 beds)                                                                                                                               | 55.000 m <sup>2</sup>      |
| PINE BAY BEACH CLUB (624 beds)                                                                                                                                     | 15.000 m <sup>2</sup>      |
| ·                                                                                                                                                                  |                            |

#### ALİAĞA-İZMİR-TURGUTLU-TORBALI HIGHWAY (1st. Part)

Client : Republic of Turkey, General Directorate of Highways

Construction Year : 1984-1989

Location : İzmir
Length : 200 Km

2x2 Divided Road : 68 Km

2x3 Divided Road : 52 Km

#### AYDIN-SARAYKÖY (AYDIN-NAZİLLİ-HORSUNLU) HIGHWAY

Client : Republic of Turkey, General Directorate of Highways

Construction Year : 1991-1996

Location : Aydın
Length : 73.5 Km
Single Lane Highway : 44.65 Km
2x3 Divided Road : 28.85 Km

#### **BURSA-YALOVA HIGHWAY**

Client : Republic of Turkey, General Directorate of Highways

Construction Year : 1995-2011

Location : Bursa

Length : 68.8 Km

Divided Road : 68.8 Km

Climbing Lane : 14 Km

Earthworks (Cut & Fill) : 638.000 m<sup>3</sup>

#### BURSA RING ROAD (Yalova Junction- Turanköy Interchange Section)(\*)

| Client                    | Republic of Turkey, General Directorate of Highways |  |
|---------------------------|-----------------------------------------------------|--|
| Construction Year         | 1998-2015                                           |  |
| Location                  | Bursa                                               |  |
| Length                    | 50.9 Km                                             |  |
| 2x3 Lane Motorway         | 27.1 Km                                             |  |
| 2x3 Access Road           | 6.4 Km                                              |  |
| 2x2 Access Road           | 6.3 Km                                              |  |
| Junction Roads            | 11.1 Km                                             |  |
| Cut                       | 18.334.810 m <sup>3</sup>                           |  |
| Fill                      | 12.624.185 m <sup>3</sup>                           |  |
| Plant-Mixed Base - Subbas | 1.168.582 Tones                                     |  |
| Bituminous Hot Mixture    | 707.653 Tones                                       |  |