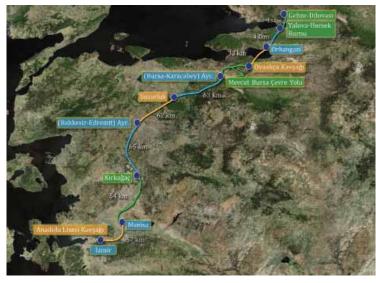

#### GEBZE - ORHANGAZI - İZMİR MOTORWAY (İZMİT GULF PASSAGE AND ACCESS ROADS INCLUDED)

#### MOTORWAY INVESTMENT AND OPERATION INC.

MOTORWAY INVESTMENT and OPERATION Inc. was founded with the participation of Nurol Construction and Trade Inc., Özaltın Construction Trade and Industry Inc., Makyol Construction Industry Tourism and Trade Inc., Astaldi S.p.A, Yüksel Construction Inc., and Göçay Construction Contracting and Trade Inc. in 2010. The company was found with the objective of executing the Gebze-Orhangazi-izmir (izmit Gulf Passage and Access Roads included) Motorway Project on BOT model basis. In this context, the term of contract is 22 years and 4 months. Project is totally 426 km long, comprising 384 km of motorway and 42 km of access roads.