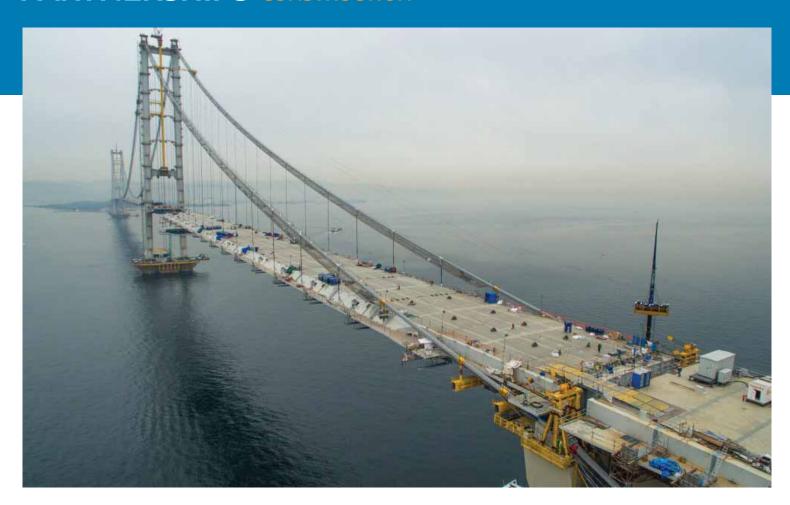

#### GEBZE - ORHANGAZI - İZMİR MOTORWAY (İZMİT GULF PASSAGE AND ACCESS ROADS INCLUDED)

#### MOTORWAY INVESTMENT AND OPERATION INC.

MOTORWAY INVESTMENT and OPERATION Inc. was founded with the participation of Nurol Construction and Trade Inc., Özaltın Construction Trade and Industry Inc., Makyol Construction Industry Tourism and Trade Inc., Astaldi S.p.A, Yüksel Construction Inc., and Göçay Construction Contracting and Trade Inc. in 2010. The company was found with the objective of executing the Gebze-Orhangazi-izmir (izmit Gulf Passage and Access Roads included) Motorway Project on BOT model basis. In this context, the term of contract is 22 years and 4 months. Project is totally 426 km long, comprising 384 km of motorway and 42 km of access roads.

- Osmangazi Suspension Bridge 2907 meter in length;
- 38 Viaducts 21.468 m in total length;
- 3 Tunnels 6400 m x 2 tubes in total length;
- 24 Junction
- 17 Toll Collection Areas;
- 6 Motorway Maintenance-Operation Centres was successfully constructed.