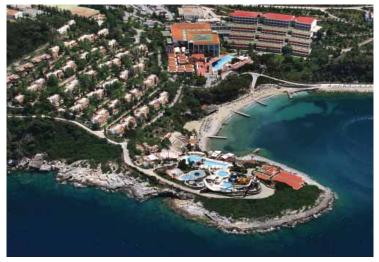

#### HILTON DALAMAN SARIGERME RESORT & SPA

Owner : Göçay-Onur Tourism Operation Investment Construction Transportation Mining and Trade Inc.

Construction Year : 2006-2009

Location : Dalaman / Muğla

Classification : 5 Star Hotel & 18-hole Golf Resort

Capacity : 834 beds
Total Land Size : 1.500.000 m<sup>2</sup>
Construction Area : 100.000 m<sup>2</sup>

Hilton Dalaman Sarigerme Resort & SPA, which is located in Sarigerme Tourism centre of Ortaca District of Muğla Province, was commissioned as a 5-star Hotel and Golf Facility with a capacity of 834 beds in July 2009. The facility is the first Resort Hotel of Hilton Hotels in Turkey. It was built on a site with an area of 1,500,000m<sup>2</sup> and the Golf Facility is currently under construction.

Hilton Dalaman Sarigerme Resort & SPA offers services to domestic and foreign congress and meeting groups with its newly launched 2-floor congress center with a capacity of 1000 guests, 2-floor auditorium hall at the congress center equipped with the state-of-the-art products prepared according to Hilton standards, as well as 6 workshops and 2 meeting halls.