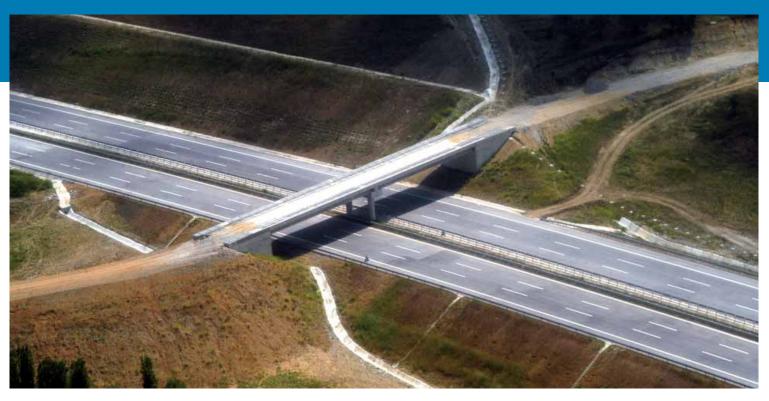

#### BURSA RING ROAD (Yalova Junction- Turanköy Interchange Section)(\*)

| Client                    | Republic of Turkey, General Directorate of Highways |  |
|---------------------------|-----------------------------------------------------|--|
| Construction Year         | 1998-2015                                           |  |
| Location                  | Bursa                                               |  |
| Length                    | 50.9 Km                                             |  |
| 2x3 Lane Motorway         | 27.1 Km                                             |  |
| 2x3 Access Road           | 6.4 Km                                              |  |
| 2x2 Access Road           | 6.3 Km                                              |  |
| Junction Roads            | 11.1 Km                                             |  |
| Cut                       | 18.334.810 m <sup>3</sup>                           |  |
| Fill                      | 12.624.185 m <sup>3</sup>                           |  |
| Plant-Mixed Base - Subbas | 1.168.582 Tones                                     |  |
| Bituminous Hot Mixture    | 707.653 Tones                                       |  |

#### BURSA RING ROAD (Yalova Junction- Turanköy Interchange Section)(\*)

Viaduct : 3 units, 1899 mt.

Tunnel (with Double Tube) : 1 unit, 988 mt.

Interchange Bridge : 6 units, 376 mt.

River Bridge : 6 units, 475 mt.