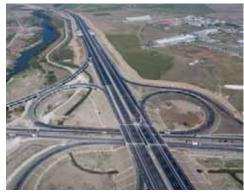

#### BURSA RING ROAD (Yalova Junction- Turanköy Interchange Section)(\*)

| Client                    | Republic of Turkey, General Directorate of Highways |  |
|---------------------------|-----------------------------------------------------|--|
| Construction Year         | 1998-2015                                           |  |
| Location                  | Bursa                                               |  |
| Length                    | 50.9 Km                                             |  |
| 2x3 Lane Motorway         | 27.1 Km                                             |  |
| 2x3 Access Road           | 6.4 Km                                              |  |
| 2x2 Access Road           | 6.3 Km                                              |  |
| Junction Roads            | 11.1 Km                                             |  |
| Cut                       | 18.334.810 m <sup>3</sup>                           |  |
| Fill                      | 12.624.185 m <sup>3</sup>                           |  |
| Plant-Mixed Base - Subbas | 1.168.582 Tones                                     |  |
| Bituminous Hot Mixture    | 707.653 Tones                                       |  |

#### BURSA RING ROAD (Yalova Junction- Turanköy Interchange Section)(\*)

Viaduct : 3 units, 1899 mt.

Tunnel (with Double Tube) : 1 unit, 988 mt.

Interchange Bridge : 6 units, 376 mt.

River Bridge : 6 units, 475 mt.

# GEBZE – ORHANGAZİ - İZMİR (INCLUDING İZMİT BAY PASSING AND LINKING ROADS) HIGHWAY PROJECT. BURSA-SUSURLUK (KM:104+535 -163+300) SECTION HIGHWAY CONSTRUCTION

|                                           | 11                                     |
|-------------------------------------------|----------------------------------------|
| Client                                    | : NÖMAYG Joint Venture                 |
| Construction Year                         | : 05/01/2015 - 02/08/2019              |
| Location                                  | : Bursa                                |
| Length                                    | : 58.8 Km. (2x3 Motorway)              |
| Earthworks (Excavation and Filling Works) | : 58.053.164 m <sup>3</sup>            |
| Plantmix Subbase - Base Course            | : 1.720.000 Tones                      |
| Bitumnious Base + Binder + Wearing Course | : 3.153.509 m <sup>2</sup>             |
| Viaduct ( 2 x 3 lanes)                    | : 8 units. Total Length is 3995 meter  |
| Bridges, Over and Underpass Bridge        | : 24 units. Total Length is 1580 meter |
| RC Concrete Works                         | : 591.140 m <sup>3</sup>               |