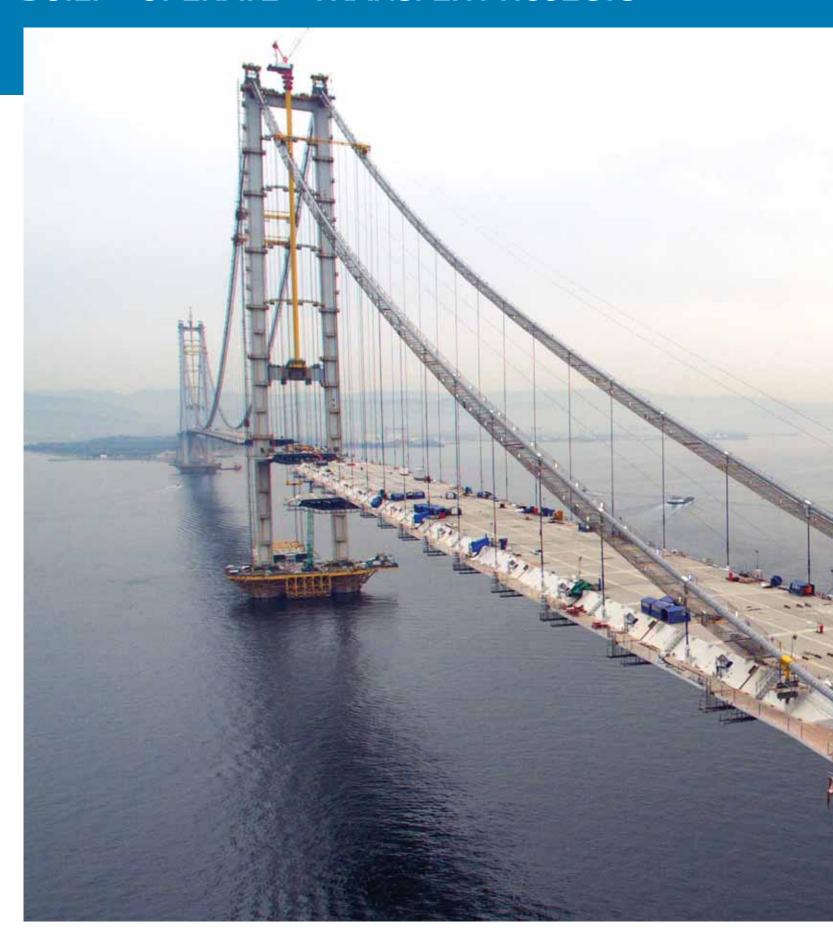

#### GEBZE - ORHANGAZI - İZMİR MOTORWAY (İZMİT GULF PASSAGE AND ACCESS ROADS INCLUDED)

#### MOTORWAY INVESTMENT AND OPERATION INC.

MOTORWAY INVESTMENT and OPERATION Inc. was founded with the participation of Nurol Construction and Trade Inc., Özaltın Construction Trade and Industry Inc., Makyol Construction Industry Tourism and Trade Inc., Astaldi S.p.A, Yüksel Construction Inc., and Göçay Construction Contracting and Trade Inc. in 2010. The company was found with the objective of executing the Gebze-Orhangazi-izmir (izmit Gulf Passage and Access Roads included) Motorway Project on BOT model basis. In this context, the term of contract is 22 years and 4 months. Project is totally 426 km long, comprising 384 km of motorway and 42 km of access roads.

- Osmangazi Suspension Bridge 2907 meter in length;
- 38 Viaducts 21.468 m in total length;
- 3 Tunnels 6400 m x 2 tubes in total length;
- 24 Junction
- 17 Toll Collection Areas;
- 6 Motorway Maintenance-Operation Centres was successfully constructed.