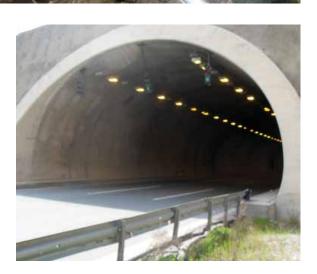

#### BURSA RING ROAD (Yalova Junction- Turanköy Interchange Section)(\*)

Viaduct : 3 units, 1899 mt.

Tunnel (with Double Tube) : 1 unit, 988 mt.

Interchange Bridge : 6 units, 376 mt.

River Bridge : 6 units, 475 mt.