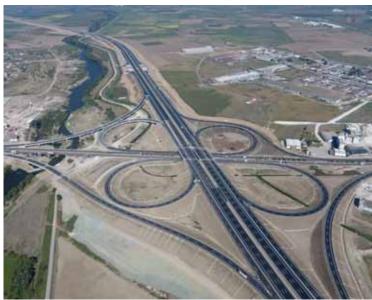

#### BURSA RING ROAD (Yalova Junction- Turanköy Interchange Section)(\*)

| Client                    | Republic of Turkey, General Directorate of Highways |  |
|---------------------------|-----------------------------------------------------|--|
| Construction Year         | 1998-2015                                           |  |
| Location                  | Bursa                                               |  |
| Length                    | 50.9 Km                                             |  |
| 2x3 Lane Motorway         | 27.1 Km                                             |  |
| 2x3 Access Road           | 6.4 Km                                              |  |
| 2x2 Access Road           | 6.3 Km                                              |  |
| Junction Roads            | 11.1 Km                                             |  |
| Cut                       | 18.334.810 m <sup>3</sup>                           |  |
| Fill                      | 12.624.185 m <sup>3</sup>                           |  |
| Plant-Mixed Base - Subbas | 1.168.582 Tones                                     |  |
| Bituminous Hot Mixture    | 707.653 Tones                                       |  |

#### BURSA RING ROAD (Yalova Junction- Turanköy Interchange Section)(\*)

Viaduct : 3 units, 1899 mt.

Tunnel (with Double Tube) : 1 unit, 988 mt.

Interchange Bridge : 6 units, 376 mt.

River Bridge : 6 units, 475 mt.

# GEBZE – ORHANGAZİ - İZMİR (INCLUDING İZMİT BAY PASSING AND LINKING ROADS) HIGHWAY PROJECT. BURSA-SUSURLUK (KM:104+535 -163+300) SECTION HIGHWAY CONSTRUCTION

|                                           | 11                                     |
|-------------------------------------------|----------------------------------------|
| Client                                    | : NÖMAYG Joint Venture                 |
| Construction Year                         | : 05/01/2015 - 02/08/2019              |
| Location                                  | : Bursa                                |
| Length                                    | : 58.8 Km. (2x3 Motorway)              |
| Earthworks (Excavation and Filling Works) | : 58.053.164 m <sup>3</sup>            |
| Plantmix Subbase - Base Course            | : 1.720.000 Tones                      |
| Bitumnious Base + Binder + Wearing Course | : 3.153.509 m <sup>2</sup>             |
| Viaduct ( 2 x 3 lanes)                    | : 8 units. Total Length is 3995 meter  |
| Bridges, Over and Underpass Bridge        | : 24 units. Total Length is 1580 meter |
| RC Concrete Works                         | : 591.140 m <sup>3</sup>               |