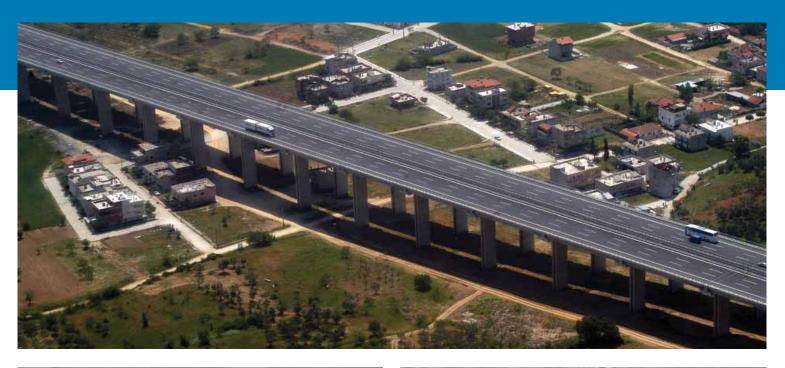

# GEBZE – ORHANGAZİ - İZMİR (INCLUDING İZMİT BAY PASSING AND LINKING ROADS) HIGHWAY PROJECT. BURSA-SUSURLUK (KM:104+535 -163+300) SECTION HIGHWAY CONSTRUCTION

|                                           | 11                                     |
|-------------------------------------------|----------------------------------------|
| Client                                    | : NÖMAYG Joint Venture                 |
| Construction Year                         | : 05/01/2015 - 02/08/2019              |
| Location                                  | : Bursa                                |
| Length                                    | : 58.8 Km. (2x3 Motorway)              |
| Earthworks (Excavation and Filling Works) | : 58.053.164 m <sup>3</sup>            |
| Plantmix Subbase - Base Course            | : 1.720.000 Tones                      |
| Bitumnious Base + Binder + Wearing Course | : 3.153.509 m <sup>2</sup>             |
| Viaduct ( 2 x 3 lanes)                    | : 8 units. Total Length is 3995 meter  |
| Bridges, Over and Underpass Bridge        | : 24 units. Total Length is 1580 meter |
| RC Concrete Works                         | : 591.140 m <sup>3</sup>               |

# GEBZE- ORHANGAZİ – İZMİR (INCLUDING İZMİT BAY PASSING AND LINKING ROADS) HIGHWAY PROJECT. GEBZE – ORHANGAZİ (KM:8+411-19+213) SECTION HIGHWAY CONSTRUCTION \*

Client : NÖMAYG Joint Venture
Construction Year : 27/09/2010 - 02/08/2019