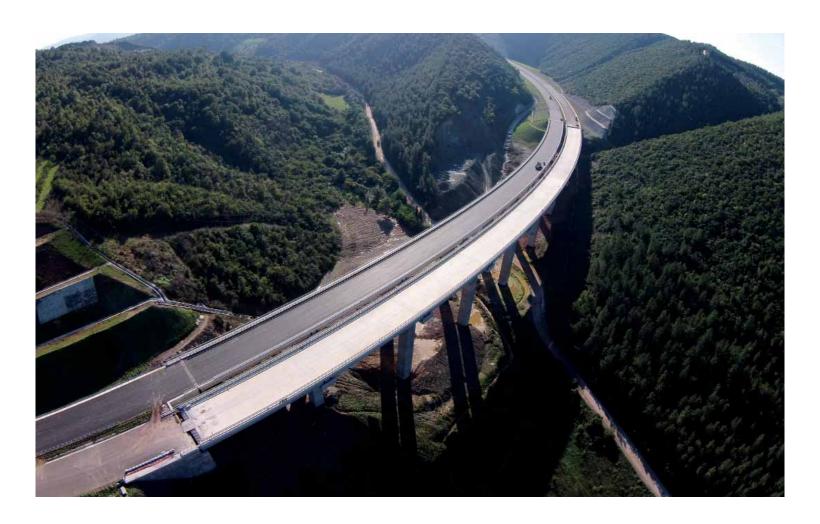

#### BURSA RING ROAD (Yalova Junction- Turanköy Interchange Section)(\*)

| Client                    | Republic of Turkey, General Directorate of Highways |  |
|---------------------------|-----------------------------------------------------|--|
| Construction Year         | 1998-2015                                           |  |
| Location                  | Bursa                                               |  |
| Length                    | 50.9 Km                                             |  |
| 2x3 Lane Motorway         | 27.1 Km                                             |  |
| 2x3 Access Road           | 6.4 Km                                              |  |
| 2x2 Access Road           | 6.3 Km                                              |  |
| Junction Roads            | 11.1 Km                                             |  |
| Cut                       | 18.334.810 m <sup>3</sup>                           |  |
| Fill                      | 12.624.185 m <sup>3</sup>                           |  |
| Plant-Mixed Base - Subbas | 1.168.582 Tones                                     |  |
| Bituminous Hot Mixture    | 707.653 Tones                                       |  |

#### BURSA RING ROAD (Yalova Junction- Turanköy Interchange Section)(\*)

Viaduct : 3 units, 1899 mt.

Tunnel (with Double Tube) : 1 unit, 988 mt.

Interchange Bridge : 6 units, 376 mt.

River Bridge : 6 units, 475 mt.