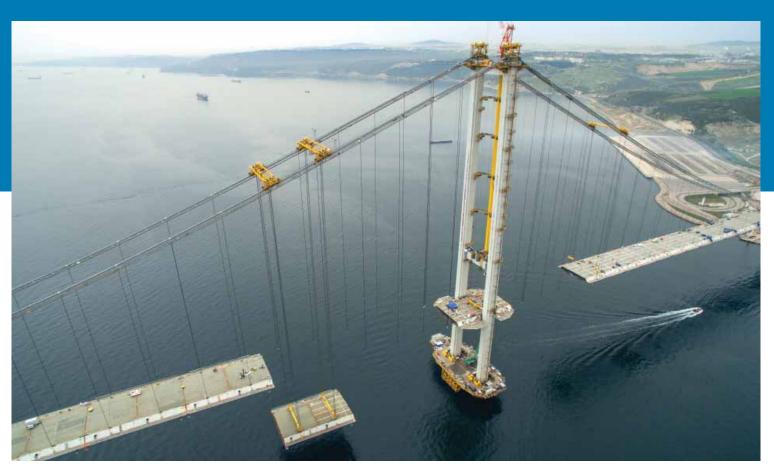

#### GEBZE - ORHANGAZI - İZMİR MOTORWAY (İZMİT GULF PASSAGE AND ACCESS ROADS INCLUDED)

#### MOTORWAY INVESTMENT AND OPERATION INC.

MOTORWAY INVESTMENT and OPERATION Inc. was founded with the participation of Nurol Construction and Trade Inc., Özaltın Construction Trade and Industry Inc., Makyol Construction Industry Tourism and Trade Inc., Astaldi S.p.A, Yüksel Construction Inc., and Göçay Construction Contracting and Trade Inc. in 2010. The company was found with the objective of executing the Gebze-Orhangazi-izmir (izmit Gulf Passage and Access Roads included) Motorway Project on BOT model basis. In this context, the term of contract is 22 years and 4 months. Project is totally 426 km long, comprising 384 km of motorway and 42 km of access roads.

- Osmangazi Suspension Bridge 2907 meter in length;
- 38 Viaducts 21.468 m in total length;
- 3 Tunnels 6400 m x 2 tubes in total length;
- 24 Junction
- 17 Toll Collection Areas;
- 6 Motorway Maintenance-Operation Centres was successfully constructed.