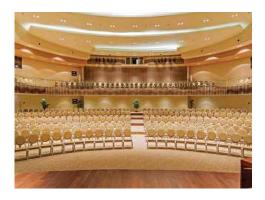

Hilton Dalaman Sarigerme Resort & SPA offers services to domestic and foreign congress and meeting groups with its newly launched 2-floor congress center with a capacity of 1000 guests, 2-floor auditorium hall at the congress center equipped with the state-of-the-art products prepared according to Hilton standards, as well as 6 workshops and 2 meeting halls.