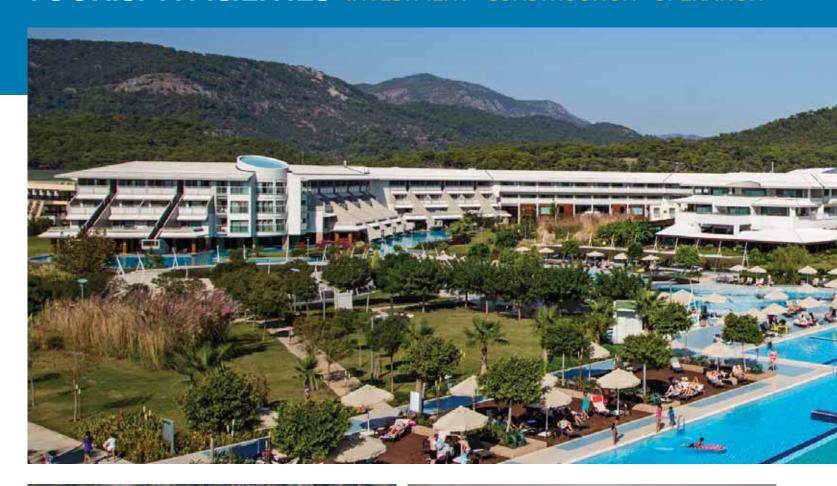

#### HILTON DALAMAN SARIGERME RESORT & SPA

Owner : Göçay-Onur Tourism Operation Investment Construction Transportation Mining and Trade Inc.

Construction Year : 2006-2009

Location : Dalaman / Muğla

Classification : 5 Star Hotel & 18-hole Golf Resort

Capacity : 834 beds
Total Land Size : 1.500.000 m<sup>2</sup>
Construction Area : 100.000 m<sup>2</sup>

Hilton Dalaman Sarigerme Resort & SPA, which is located in Sarigerme Tourism centre of Ortaca District of Muğla Province, was commissioned as a 5-star Hotel and Golf Facility with a capacity of 834 beds in July 2009. The facility is the first Resort Hotel of Hilton Hotels in Turkey. It was built on a site with an area of 1,500,000m<sup>2</sup> and the Golf Facility is currently under construction.

Hilton Dalaman Sarigerme Resort & SPA offers services to domestic and foreign congress and meeting groups with its newly launched 2-floor congress center with a capacity of 1000 guests, 2-floor auditorium hall at the congress center equipped with the state-of-the-art products prepared according to Hilton standards, as well as 6 workshops and 2 meeting halls.