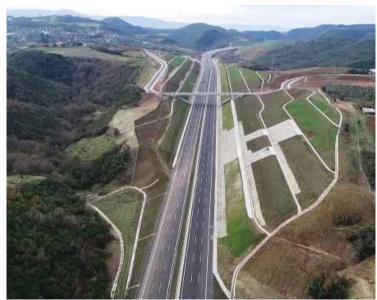

#### ALİAĞA-İZMİR-TURGUTLU-TORBALI HIGHWAY (1st. Part)

Client : Republic of Turkey, General Directorate of Highways

Construction Year : 1984-1989

Location : İzmir
Length : 200 Km

2x2 Divided Road : 68 Km

2x3 Divided Road : 52 Km

#### AYDIN-SARAYKÖY (AYDIN-NAZİLLİ-HORSUNLU) HIGHWAY

Client : Republic of Turkey, General Directorate of Highways

Construction Year : 1991-1996

Location : Aydın
Length : 73.5 Km
Single Lane Highway : 44.65 Km
2x3 Divided Road : 28.85 Km

#### **BURSA-YALOVA HIGHWAY**

Client : Republic of Turkey, General Directorate of Highways

Construction Year : 1995-2011

Location : Bursa

Length : 68.8 Km

Divided Road : 68.8 Km

Climbing Lane : 14 Km

Earthworks (Cut & Fill) : 638.000 m<sup>3</sup>