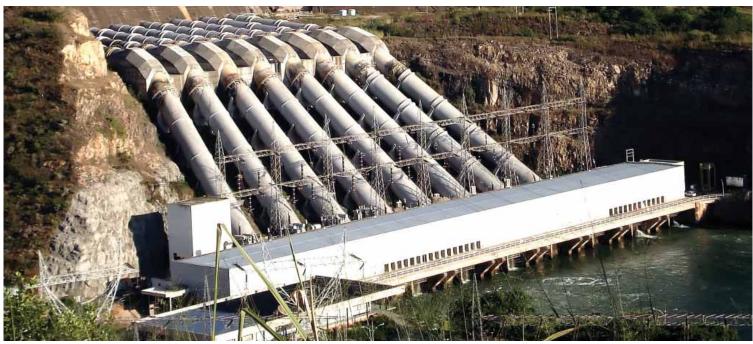

### DOĞANLI - ÇUKURCA DAMS & HEPP PROJECTS

DC Hydro-Power Generation Inc. was founded in 2008 with the participation of Esat Power Generation and trade Co.Inc., Göçay Construction Contracting and Trade Inc., Özdemir Construction Tourism Energy Industry and Trade Inc., Vatech Hydro GmbH, GE Renewable Austria GmbH, Voith Siemens Hydro Power Gen. GmbH & CO KG, Pöyryenergy GmbH ve Dolsar Mühendislik Ltd.Şti. with the objective of constructing the Doğanlı and Çukurca Dams, which are covered by the Bilateral Co-operation Agreement between Turkey and Austria, on Build-Operate-Transfer (BOT) model basis in line with the said legal developments. 4 dams shall be built on Zap River around the borders of Hakkari province and its installed capacity is planned to be ~735 MW. Annual energy production is estimated to be ~ 2.358 Gwh / year, and the annual energy production proceeds are estimated to be 235.000.000 \$/year.

|               | Installed Capacity | Annual Power Production |
|---------------|--------------------|-------------------------|
| Doğanlı 1 Dam | 115 MW             | 393 Gwh                 |
| Doğanlı 2 Dam | 45 MW              | 135 Gwh                 |
| Doğanlı 3 Dam | 295 MW             | 960 Gwh                 |
| Çukurca Dam   | 280 MW             | 870 Gwh                 |
|               | 735 MW             | 2.358 Gwh               |