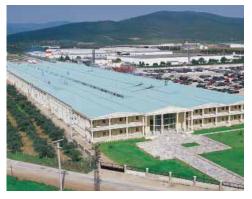

#### **ÇORLU INTERNATIONAL AIRPORT**

Client : General Directorate of Railways, Harbours and Airports Construction

Construction Year : 1994-1999 Location : Çorlu/Tekirdağ

Scope of Work : Passenger Capacity: 1,500,000 passenger/year; Apron (84,600 m²); Taxi route (195 m);

Terminal Building (2,550 m<sup>2</sup>); Customs Building; Customs and Luggage Facility; Accident, Fire and Transformer Building; Heating and Power Centre Building; Security and Access Control Building; Machinery and Car Garage; Apron Vehicles Facility; Fuel oil Facilities;

Treatment Plant; Water Tank (1.000 m3); Car Park (9.000 m²)